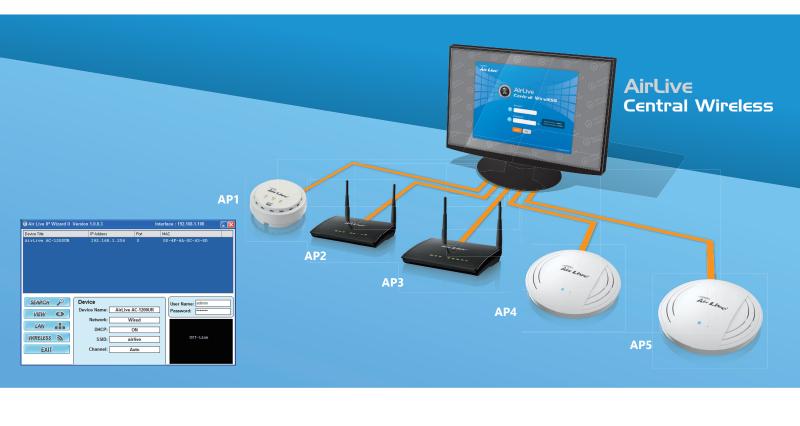

# AirLive Central is the central management software for AirLive Wireless product. You can do a group configuration changes and also upgrade the

**AirLive Central** 

firmware on group. The interface is extremely friendly to use. The software is provided free of charge.