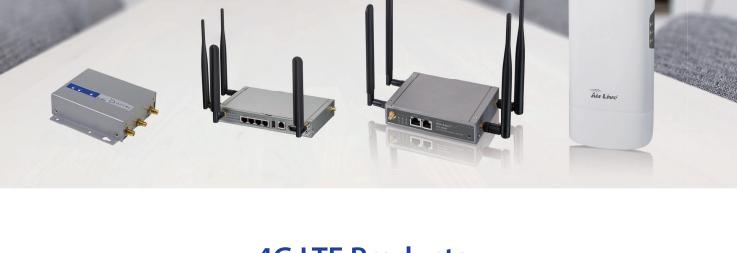

Our AirMax series of outdoor AP/CPE was the very first in the industry.

connecting a PoE IP camera.

AirLive has the most complete 4G LTE products in the industry. They all support wide temperature range from -30 to 70 degree Celsius. The AirMax-4GW is an outdoor LTE gateway for WISP, camper, or vacation home. The VH-4GW is designed for transportation such as bus and fleet management. The M2M series including serial port and DIDO, it is designed for ATM, Kiosk, vending machine. The ID-4GW is very small but

features 2 sim slot of failover, it is perfect for Office secondary Internet or

digital signage operation.

at www.airlive.com or write to info@airlive.com