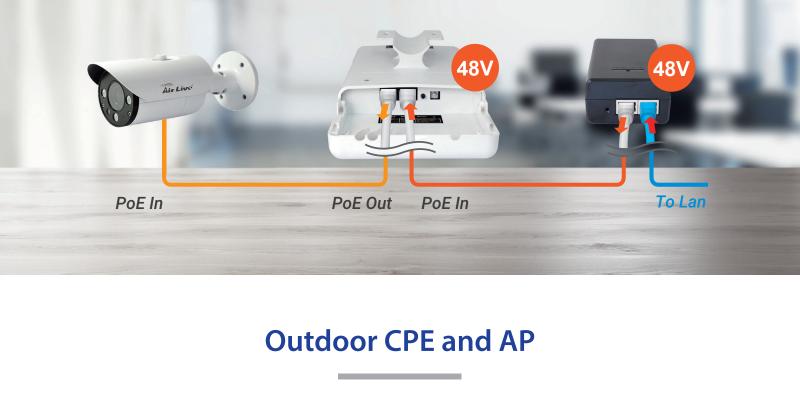

# They are known for their long distance or wide coverage. The 2.4GHz AirMax2 feature "Clear Signal Technology" that has reduce the effect of

interference. Our AirMax-5n has a built-in PoE output port for direct

Our AirMax series of outdoor AP/CPE was the very first in the industry.

connecting a PoE IP camera.

AirLive has the most complete 4G LTE products in the industry. They all support wide temperature range from -30 to 70 degree Celsius. The AirMax-4GW is an outdoor LTE gateway for WISP, camper, or vacation home. The VH-4GW is designed for transportation such as bus and fleet management. The M2M series including serial port and DIDO, it is designed for ATM, Kiosk, vending machine. The ID-4GW is very small but